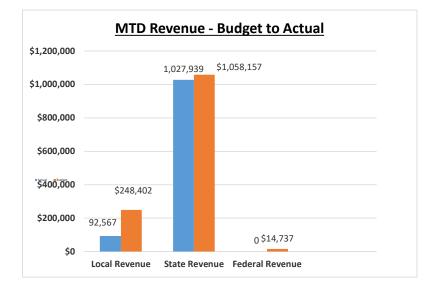

|                                 |     |                |       |                       | Monthly         | Financial Sumr<br>General Fund<br>7/31/2024 |    |           |                       |                      |                |                  |
|---------------------------------|-----|----------------|-------|-----------------------|-----------------|---------------------------------------------|----|-----------|-----------------------|----------------------|----------------|------------------|
|                                 |     |                |       | FY 24-25<br>7/31/2024 |                 | Target<br>100.0%                            |    | Y         | TY 24-25<br>R-TO-DATE |                      | Target<br>8.3% | <u>Footnotes</u> |
|                                 |     | MTD            |       | 12 x Annual           |                 | %                                           |    | YTD       | Annual                |                      | Percentage     |                  |
|                                 |     | Actual         |       | Budget (1)            | Variance        | Used                                        | _  | Actual    | Budget                | Variance             | Recvd or Used  |                  |
| Revenues                        |     |                |       |                       |                 |                                             |    |           |                       |                      |                |                  |
| Local Revenue                   |     | 92,567         |       | 248,402               | (155,835)       | 37.26%                                      |    | 92,567    | 2,980,818             | (2 <i>,</i> 888,251) | 3.11%          | (1)              |
| State Revenue                   |     | 1,027,939      |       | 1,058,157             | (30,218)        | 97.14%                                      |    | 1,027,939 | 12,697,888            | (11,669,949)         | 8.10%          | (2)              |
| Federal Revenue                 |     | 0              |       | 14,737                | (14,737)        | 0.00%                                       |    | 0         | 176,844               | (176,844)            | 0.00%          |                  |
| Total Revenues                  | \$  | 1,120,506      | \$    | 1,321,296             | \$<br>(200,790) | 84.80%                                      | \$ | 1,120,506 | \$<br>15,855,550      | \$<br>(14,735,044)   | 7.07%          |                  |
| Expenditures by Program         |     |                |       |                       |                 |                                             |    |           |                       |                      |                |                  |
| Instructional Services          |     | 425,774        |       | 512,576               | 480,003         | 83.07%                                      |    | 425,774   | 6,150,893             | 5,725,119            | 6.92%          | (3)              |
| Pupil Services                  |     | 32,573         |       | 32,207                | (366)           | 101.14%                                     |    | 32,573    | 386,480               | 353,907              | 8.43%          | (4)              |
| Instr. Staff Support            |     | 84,754         |       | 52,181                | (32,573)        | 162.42%                                     |    | 84,754    | 626,166               | 541,412              | 13.54%         | (4)              |
| General Administration          |     | 56,003         |       | 70,849                | 14,846          | 79.05%                                      |    | 56,003    | 850,190               | 794,187              | 6.59%          | (5)              |
| School Administration           |     | 100,484        |       | 81,451                | (19,033)        | 123.37%                                     |    | 100,484   | 977,406               | 876,922              | 10.28%         |                  |
| Business Services               |     | 18,504         |       | 23,561                | 5,057           | 78.54%                                      |    | 18,504    | 282,737               | 264,233              | 6.54%          | (6)              |
| Maintenance, Operations & Trans |     | 509,167        |       | 456,700               | (52,467)        | 111.49%                                     |    | 509,167   | 5,480,397             | 4,971,230            | 9.29%          | (6)              |
| Central Services                |     | 71,738         |       | 75,107                | 3,369           | 95.51%                                      |    | 71,738    | 901,281               | 829,543              | 7.96%          | (6)              |
| Total Expenditures              | \$  | 1,298,998      | \$    | 1,304,632             | \$<br>5,634     | 99.57%                                      | \$ | 1,298,998 | \$<br>15,655,550      | \$<br>14,356,552     | 8.30%          |                  |
| Other Financing Uses            |     |                |       |                       |                 |                                             |    |           |                       |                      |                |                  |
| Transfers In/Out                |     | 233,845        |       | 0                     | 233,845         | N/A                                         |    | 233,845   | 0                     | 233,845              | N/A            |                  |
| Total Other Financing Uses      | \$  | 233,845        | \$    | -                     | \$<br>233,845   | N/A                                         | \$ | 233,845   | \$<br>-               | \$<br>233,845        | N/A            |                  |
| Income (Loss)                   | \$  | 55,353         | \$    | 16,664                | \$<br>(429,001) |                                             | \$ | 55,353    | \$<br>200,000         | (144,647)            | 27.7%          | (7)              |
| Audited/Estimated Fund Balance, |     |                |       |                       |                 |                                             |    |           |                       |                      |                |                  |
| Beginning of Year               |     |                |       |                       |                 |                                             |    | 3,036,162 | 3,280,000             | (243,838)            |                |                  |
| Fund Balance, End of Period     | Cas | h in Bank      |       |                       | <u>6/30/23</u>  | <u>7/31/24</u>                              | \$ | 3,091,515 | \$<br>3,480,000       | \$<br>(388,485)      |                |                  |
|                                 | Ca  | sh in Bank - C | Check | king                  | 241,941         | (51,082)                                    |    |           |                       |                      |                |                  |
|                                 |     | tegrity Money  |       | •                     | 214,566         | 32,338                                      |    |           |                       |                      |                |                  |
|                                 |     | IB Certificate |       |                       | 651,894         | 0                                           |    |           |                       |                      |                |                  |
|                                 |     | oloTrust       |       |                       | 2,512,475       | 4,151,803                                   |    |           |                       |                      |                |                  |
|                                 | То  | tal Cash in Ba | ank   |                       | <br>\$3,620,876 | \$4,133,059                                 |    |           |                       |                      |                |                  |
|                                 |     |                |       |                       |                 |                                             |    |           |                       |                      |                |                  |

#### Footnotes:

 $(1)\;$  Local Revenues for MTD are below budget (37%) (no student fees) and YTD are 3%.

(2) State Revenues for MTD & YTD are on target (97%) and 8.1%

(3) Instructional program expenditures are below budget and Pupil Servies are slightly over budget for MTD but under for YTD.