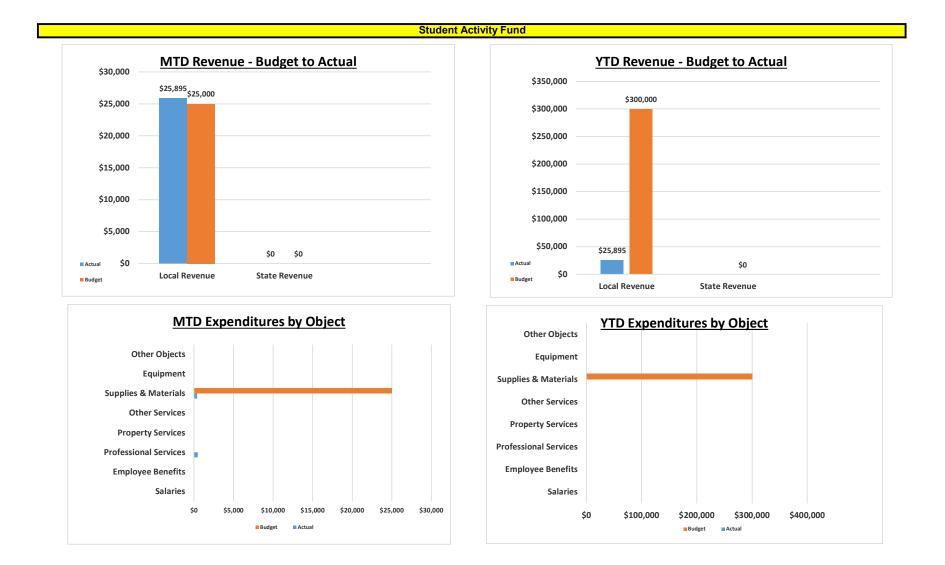

#### Footnotes:

(1) Interest on the 2019 bonds was paid in Q2 and Q4.

(2) Pricipal on the 2019 bonds is paid in Q4.

6

|                                                      |     |                |               | Monthly Fin<br>Student | ent Academy<br>nancial Summar<br>Activity Fund<br>31/2024 | У       |         |              |                 |               |           |
|------------------------------------------------------|-----|----------------|---------------|------------------------|-----------------------------------------------------------|---------|---------|--------------|-----------------|---------------|-----------|
|                                                      |     |                | FY 24-25      |                        | Target                                                    |         |         | FY 24-25     |                 | Target        |           |
|                                                      |     |                | 7/31/2024     |                        | <b>100.0%</b>                                             |         |         | YEAR-TO-DATE |                 | 8.3%          | Footnotes |
|                                                      |     | MTD            | 1/12 x Annual |                        | %                                                         |         | YTD     | Annual       |                 | Percentage    |           |
|                                                      |     | Actual         | Budget        | Variance               | Used                                                      |         | Actual  | Budget       | Variance        | Recvd or Used |           |
| Revenues                                             |     |                |               |                        |                                                           |         |         |              |                 |               |           |
| Local Revenue                                        |     | 25,895         | 25,000        | 895                    | 103.58%                                                   |         | 25,895  | 300,000      | (274,105)       | 8.63%         | (2)       |
| State Revenue                                        |     | 0              | 0             | 0                      | N/A                                                       |         |         | 0            | 0               | N/A           |           |
| Total Revenues                                       | \$  | 25,895         | \$ 25,000     | \$<br>895              | 103.58%                                                   | \$      | 25,895  | \$ 300,000   | \$<br>(274,105) | 8.63%         |           |
| Expenditures                                         |     |                |               |                        |                                                           |         |         |              |                 |               |           |
| Salaries                                             |     | 0              | 0             | 0                      | N/A                                                       |         | 0       | 0            | 0               | N/A           |           |
| Employee Benefits                                    |     | 0              | 0             | 0                      | N/A                                                       |         | 0       | 0            | 0               | N/A           |           |
| Professional Services                                |     | 474            | 0             | (474)                  | N/A                                                       |         | 474     | 0            | (474)           | N/A           |           |
| Property Services                                    |     | 0              | 0             | 0                      | N/A                                                       |         | 0       | 0            | 0               | N/A           |           |
| Other Services                                       |     | 0              | 0             | 0                      | N/A                                                       |         | 0       | 0            | 0               | N/A           |           |
| Supplies & Materials                                 |     | 403            | 25,000        | 24,597                 | 1.61%                                                     |         | 403     | 300,000      | 299,597         | 0.13%         | (1)       |
| Equipment                                            |     | 0              | 0             | 0                      | N/A                                                       |         | 0       | 0            | 0               | N/A           |           |
| Other Objects                                        |     | 0              | 0             | 0                      | N/A                                                       |         | 0       | 0            | 0               | N/A           |           |
| Total Expenditures                                   | \$  | 877            | \$ 25,000     | \$<br>24,123           | 3.51%                                                     | \$      | 877     | \$ 300,000   | \$<br>299,123   | 0.29%         |           |
| Other Financing Uses                                 |     |                |               |                        |                                                           |         |         |              |                 |               |           |
| Transfers Out                                        |     | 0              | 0             | 0                      | N/A                                                       |         | 0       |              | 0               | N/A           |           |
| Total Other Financing Uses                           | \$  | -              | \$-           | \$<br>-                | N/A                                                       | \$      | -       | \$-          | \$<br>-         | N/A           |           |
| Income (Loss)                                        | \$  | 25,017         | \$ -          | \$<br>25,017           |                                                           | \$      | 25,018  | \$ -         | \$<br>25,018    | N/A           |           |
| Audited/Estimated Fund Balance,<br>Beginning of Year | I   |                |               |                        |                                                           |         | 100,825 | 110,000      | (9,175)         |               |           |
| Fund Balance, End of Period                          |     |                |               |                        |                                                           | \$      | 125,843 | \$ 110,000   | \$<br>15,843    |               |           |
|                                                      | Cas | h in Bank - Ir | ntegrity      | \$<br>38,088           |                                                           | <b></b> |         |              |                 |               |           |

#### **Footnotes:**

(1) Expenditures are significantly below budget due to slow summer activity.

(2) Revenues are slightly over at 103% MTD