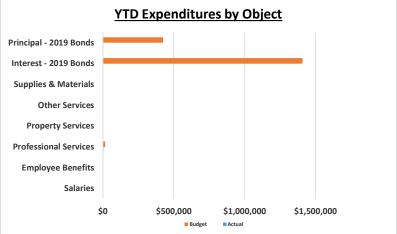

#### Footnotes:

(1) Interest on the 2014 bonds will be paid in October 2024 and April 2025.

(2) Principal on the 2014 bonds were paid last in April 2024.

|                                                      |               |                  | Monthly Fi<br>Founda | ent Academy<br>nancial Summar<br>tion Fund (53)<br>31/2024 |         |              |              |               |               |                  |
|------------------------------------------------------|---------------|------------------|----------------------|------------------------------------------------------------|---------|--------------|--------------|---------------|---------------|------------------|
|                                                      |               | FY 24-25         |                      | Target                                                     |         |              | FY 24-25     |               | Target        |                  |
|                                                      | <br>          | 7/31/2024        |                      | 100.0%                                                     |         |              | R-TO-DATE    |               | 8.3%          | <u>Footnotes</u> |
|                                                      | MTD           | 1/12 x Annual    |                      | %                                                          |         | YTD          | Annual       |               | Percentage    |                  |
|                                                      | <br>Actual    | Budget           | Variance             | Used                                                       |         | Actual       | Budget       | Variance      | Recvd or Used |                  |
| Revenues                                             |               |                  |                      |                                                            |         |              |              |               |               |                  |
| Interest Income                                      | 5,311         | 0                | 5,311                | N/A                                                        |         | 5,311        | 0            | 5,311         | N/A           |                  |
| Lease Income Intercept - 2019 Bonds                  | 152,771       | 154,167          | (1,396)              | 99.09%                                                     |         | 152,771      | 1,850,000    | (1,697,229)   | 8.26%         |                  |
| Total Revenues                                       | \$<br>158,082 | \$<br>154,167 \$ | \$<br>3,915          | 102.54%                                                    | \$      | 158,082 \$   | 1,850,000 \$ | 6 (1,691,918) | 8.54%         |                  |
| Expenditures                                         |               |                  |                      |                                                            |         |              |              |               |               |                  |
| Salaries                                             | 0             | 0                | 0                    | N/A                                                        |         | 0            | 0            | 0             | N/A           |                  |
| Employee Benefits                                    | 0             | 0                | 0                    | N/A                                                        |         | 0            | 0            | 0             | N/A           |                  |
| Professional Services                                | 227           | 1,396            | 1,169                | 16.27%                                                     |         | 227          | 16,750       | 16,523        | 1.36%         |                  |
| Property Services                                    | 0             | 0                | 0                    | N/A                                                        |         | 0            | 0            | 0             | N/A           |                  |
| Other Services                                       | 0             | 0                | 0                    | N/A                                                        |         | 0            | 0            | 0             | N/A           |                  |
| Supplies & Materials                                 | 0             | 0                | 0                    | N/A                                                        |         | 0            | 0            | 0             | N/A           |                  |
| Interest - 2019 Bonds                                | 0             | 117,354          | 117,354              | 0.00%                                                      |         | 0            | 1,408,250    | 1,408,250     | 0.00%         | (1)              |
| Principal - 2019 Bonds                               | 0             | 35,417           | 35,417               | 0.00%                                                      |         | 0            | 425,000      | 425,000       | 0.00%         |                  |
| Total Expenditures                                   | \$<br>227     | \$<br>154,167 \$ | \$<br>153,940        | 0.15%                                                      | \$      | 227 \$       | 1,850,000 \$ | 1,849,773     | 0.01%         |                  |
| Other Financing Uses                                 |               |                  |                      |                                                            |         |              |              |               |               |                  |
| Transfers Out                                        | 75,864        | 0                | 0                    | N/A                                                        |         | 75,864       | 0            | (75,864)      | N/A           |                  |
| Total Other Financing Uses                           | \$<br>75,864  | \$<br>- 4        | \$<br>-              | N/A                                                        | \$      | 75,864 \$    | - \$         | (75,864)      | N/A           |                  |
| Income (Loss)                                        | \$<br>81,991  | \$<br>- ¢        | \$<br>157,855        |                                                            | \$      | 81,991 \$    | - \$         | 81,991        |               |                  |
| Audited/Estimated Fund Balance,<br>Beginning of Year |               |                  |                      |                                                            |         | 1,147,320    | 1,200,000    | (52,680)      |               |                  |
| Fund Balance, End of Period                          |               |                  |                      |                                                            | \$      | 1,229,311 \$ | 1,200,000 \$ | 29,311        |               |                  |
|                                                      |               |                  |                      |                                                            | <b></b> |              |              |               |               |                  |

#### Footnotes:

(1) Interest on the 2019 bonds was paid in Q2 and Q4.

(2) Pricipal on the 2019 bonds is paid in Q4.

6

|                                                      |     |                |               | Monthly Fin<br>Student | ent Academy<br>nancial Summar<br>Activity Fund<br>31/2024 | У       |         |              |                 |               |           |
|------------------------------------------------------|-----|----------------|---------------|------------------------|-----------------------------------------------------------|---------|---------|--------------|-----------------|---------------|-----------|
|                                                      |     |                | FY 24-25      |                        | Target                                                    |         |         | FY 24-25     |                 | Target        |           |
|                                                      |     |                | 7/31/2024     |                        | <b>100.0%</b>                                             |         |         | YEAR-TO-DATE |                 | 8.3%          | Footnotes |
|                                                      |     | MTD            | 1/12 x Annual |                        | %                                                         |         | YTD     | Annual       |                 | Percentage    |           |
|                                                      |     | Actual         | Budget        | Variance               | Used                                                      |         | Actual  | Budget       | Variance        | Recvd or Used |           |
| Revenues                                             |     |                |               |                        |                                                           |         |         |              |                 |               |           |
| Local Revenue                                        |     | 25,895         | 25,000        | 895                    | 103.58%                                                   |         | 25,895  | 300,000      | (274,105)       | 8.63%         | (2)       |
| State Revenue                                        |     | 0              | 0             | 0                      | N/A                                                       |         |         | 0            | 0               | N/A           |           |
| Total Revenues                                       | \$  | 25,895         | \$ 25,000     | \$<br>895              | 103.58%                                                   | \$      | 25,895  | \$ 300,000   | \$<br>(274,105) | 8.63%         |           |
| Expenditures                                         |     |                |               |                        |                                                           |         |         |              |                 |               |           |
| Salaries                                             |     | 0              | 0             | 0                      | N/A                                                       |         | 0       | 0            | 0               | N/A           |           |
| Employee Benefits                                    |     | 0              | 0             | 0                      | N/A                                                       |         | 0       | 0            | 0               | N/A           |           |
| Professional Services                                |     | 474            | 0             | (474)                  | N/A                                                       |         | 474     | 0            | (474)           | N/A           |           |
| Property Services                                    |     | 0              | 0             | 0                      | N/A                                                       |         | 0       | 0            | 0               | N/A           |           |
| Other Services                                       |     | 0              | 0             | 0                      | N/A                                                       |         | 0       | 0            | 0               | N/A           |           |
| Supplies & Materials                                 |     | 403            | 25,000        | 24,597                 | 1.61%                                                     |         | 403     | 300,000      | 299,597         | 0.13%         | (1)       |
| Equipment                                            |     | 0              | 0             | 0                      | N/A                                                       |         | 0       | 0            | 0               | N/A           |           |
| Other Objects                                        |     | 0              | 0             | 0                      | N/A                                                       |         | 0       | 0            | 0               | N/A           |           |
| Total Expenditures                                   | \$  | 877            | \$ 25,000     | \$<br>24,123           | 3.51%                                                     | \$      | 877     | \$ 300,000   | \$<br>299,123   | 0.29%         |           |
| Other Financing Uses                                 |     |                |               |                        |                                                           |         |         |              |                 |               |           |
| Transfers Out                                        |     | 0              | 0             | 0                      | N/A                                                       |         | 0       |              | 0               | N/A           |           |
| Total Other Financing Uses                           | \$  | -              | \$-           | \$<br>-                | N/A                                                       | \$      | -       | \$-          | \$<br>-         | N/A           |           |
| Income (Loss)                                        | \$  | 25,017         | \$ -          | \$<br>25,017           |                                                           | \$      | 25,018  | \$ -         | \$<br>25,018    | N/A           |           |
| Audited/Estimated Fund Balance,<br>Beginning of Year | I   |                |               |                        |                                                           |         | 100,825 | 110,000      | (9,175)         |               |           |
| Fund Balance, End of Period                          |     |                |               |                        |                                                           | \$      | 125,843 | \$ 110,000   | \$<br>15,843    |               |           |
|                                                      | Cas | h in Bank - Ir | ntegrity      | \$<br>38,088           |                                                           | <b></b> |         |              |                 |               |           |