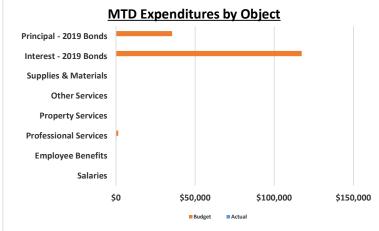

#### Footnotes:

(1) Interest on the 2014 bonds will be paid in October 2024 and April 2025.

(2) Principal on the 2014 bonds were paid last in April 2024.

|                                                      |               |                  | Monthly Fi<br>Founda | ent Academy<br>nancial Summar<br>tion Fund (53)<br>31/2024 |         |              |              |               |               |                  |
|------------------------------------------------------|---------------|------------------|----------------------|------------------------------------------------------------|---------|--------------|--------------|---------------|---------------|------------------|
|                                                      |               | FY 24-25         |                      | Target                                                     |         |              | FY 24-25     |               | Target        |                  |
|                                                      | <br>          | 7/31/2024        |                      | 100.0%                                                     |         |              | R-TO-DATE    |               | 8.3%          | <u>Footnotes</u> |
|                                                      | MTD           | 1/12 x Annual    |                      | %                                                          |         | YTD          | Annual       |               | Percentage    |                  |
|                                                      | <br>Actual    | Budget           | Variance             | Used                                                       |         | Actual       | Budget       | Variance      | Recvd or Used |                  |
| Revenues                                             |               |                  |                      |                                                            |         |              |              |               |               |                  |
| Interest Income                                      | 5,311         | 0                | 5,311                | N/A                                                        |         | 5,311        | 0            | 5,311         | N/A           |                  |
| Lease Income Intercept - 2019 Bonds                  | 152,771       | 154,167          | (1,396)              | 99.09%                                                     |         | 152,771      | 1,850,000    | (1,697,229)   | 8.26%         |                  |
| Total Revenues                                       | \$<br>158,082 | \$<br>154,167 \$ | \$<br>3,915          | 102.54%                                                    | \$      | 158,082 \$   | 1,850,000 \$ | 6 (1,691,918) | 8.54%         |                  |
| Expenditures                                         |               |                  |                      |                                                            |         |              |              |               |               |                  |
| Salaries                                             | 0             | 0                | 0                    | N/A                                                        |         | 0            | 0            | 0             | N/A           |                  |
| Employee Benefits                                    | 0             | 0                | 0                    | N/A                                                        |         | 0            | 0            | 0             | N/A           |                  |
| Professional Services                                | 227           | 1,396            | 1,169                | 16.27%                                                     |         | 227          | 16,750       | 16,523        | 1.36%         |                  |
| Property Services                                    | 0             | 0                | 0                    | N/A                                                        |         | 0            | 0            | 0             | N/A           |                  |
| Other Services                                       | 0             | 0                | 0                    | N/A                                                        |         | 0            | 0            | 0             | N/A           |                  |
| Supplies & Materials                                 | 0             | 0                | 0                    | N/A                                                        |         | 0            | 0            | 0             | N/A           |                  |
| Interest - 2019 Bonds                                | 0             | 117,354          | 117,354              | 0.00%                                                      |         | 0            | 1,408,250    | 1,408,250     | 0.00%         | (1)              |
| Principal - 2019 Bonds                               | 0             | 35,417           | 35,417               | 0.00%                                                      |         | 0            | 425,000      | 425,000       | 0.00%         |                  |
| Total Expenditures                                   | \$<br>227     | \$<br>154,167 \$ | \$<br>153,940        | 0.15%                                                      | \$      | 227 \$       | 1,850,000 \$ | 1,849,773     | 0.01%         |                  |
| Other Financing Uses                                 |               |                  |                      |                                                            |         |              |              |               |               |                  |
| Transfers Out                                        | 75,864        | 0                | 0                    | N/A                                                        |         | 75,864       | 0            | (75,864)      | N/A           |                  |
| Total Other Financing Uses                           | \$<br>75,864  | \$<br>- 4        | \$<br>-              | N/A                                                        | \$      | 75,864 \$    | - \$         | (75,864)      | N/A           |                  |
| Income (Loss)                                        | \$<br>81,991  | \$<br>- ¢        | \$<br>157,855        |                                                            | \$      | 81,991 \$    | - \$         | 81,991        |               |                  |
| Audited/Estimated Fund Balance,<br>Beginning of Year |               |                  |                      |                                                            |         | 1,147,320    | 1,200,000    | (52,680)      |               |                  |
| Fund Balance, End of Period                          |               |                  |                      |                                                            | \$      | 1,229,311 \$ | 1,200,000 \$ | 29,311        |               |                  |
|                                                      |               |                  |                      |                                                            | <b></b> |              |              |               |               |                  |

#### Footnotes:

(1) Interest on the 2019 bonds was paid in Q2 and Q4.

(2) Pricipal on the 2019 bonds is paid in Q4.

6

|                                                      |     |                |               | Monthly Fin<br>Student | ent Academy<br>nancial Summar<br>Activity Fund<br>31/2024 | У       |         |              |                 |               |           |
|------------------------------------------------------|-----|----------------|---------------|------------------------|-----------------------------------------------------------|---------|---------|--------------|-----------------|---------------|-----------|
|                                                      |     |                | FY 24-25      |                        | Target                                                    |         |         | FY 24-25     |                 | Target        |           |
|                                                      |     |                | 7/31/2024     |                        | <b>100.0%</b>                                             |         |         | YEAR-TO-DATE |                 | 8.3%          | Footnotes |
|                                                      |     | MTD            | 1/12 x Annual |                        | %                                                         |         | YTD     | Annual       |                 | Percentage    |           |
|                                                      |     | Actual         | Budget        | Variance               | Used                                                      |         | Actual  | Budget       | Variance        | Recvd or Used |           |
| Revenues                                             |     |                |               |                        |                                                           |         |         |              |                 |               |           |
| Local Revenue                                        |     | 25,895         | 25,000        | 895                    | 103.58%                                                   |         | 25,895  | 300,000      | (274,105)       | 8.63%         | (2)       |
| State Revenue                                        |     | 0              | 0             | 0                      | N/A                                                       |         |         | 0            | 0               | N/A           |           |
| Total Revenues                                       | \$  | 25,895         | \$ 25,000     | \$<br>895              | 103.58%                                                   | \$      | 25,895  | \$ 300,000   | \$<br>(274,105) | 8.63%         |           |
| Expenditures                                         |     |                |               |                        |                                                           |         |         |              |                 |               |           |
| Salaries                                             |     | 0              | 0             | 0                      | N/A                                                       |         | 0       | 0            | 0               | N/A           |           |
| Employee Benefits                                    |     | 0              | 0             | 0                      | N/A                                                       |         | 0       | 0            | 0               | N/A           |           |
| Professional Services                                |     | 474            | 0             | (474)                  | N/A                                                       |         | 474     | 0            | (474)           | N/A           |           |
| Property Services                                    |     | 0              | 0             | 0                      | N/A                                                       |         | 0       | 0            | 0               | N/A           |           |
| Other Services                                       |     | 0              | 0             | 0                      | N/A                                                       |         | 0       | 0            | 0               | N/A           |           |
| Supplies & Materials                                 |     | 403            | 25,000        | 24,597                 | 1.61%                                                     |         | 403     | 300,000      | 299,597         | 0.13%         | (1)       |
| Equipment                                            |     | 0              | 0             | 0                      | N/A                                                       |         | 0       | 0            | 0               | N/A           |           |
| Other Objects                                        |     | 0              | 0             | 0                      | N/A                                                       |         | 0       | 0            | 0               | N/A           |           |
| Total Expenditures                                   | \$  | 877            | \$ 25,000     | \$<br>24,123           | 3.51%                                                     | \$      | 877     | \$ 300,000   | \$<br>299,123   | 0.29%         |           |
| Other Financing Uses                                 |     |                |               |                        |                                                           |         |         |              |                 |               |           |
| Transfers Out                                        |     | 0              | 0             | 0                      | N/A                                                       |         | 0       |              | 0               | N/A           |           |
| Total Other Financing Uses                           | \$  | -              | \$-           | \$<br>-                | N/A                                                       | \$      | -       | \$-          | \$<br>-         | N/A           |           |
| Income (Loss)                                        | \$  | 25,017         | \$ -          | \$<br>25,017           |                                                           | \$      | 25,018  | \$ -         | \$<br>25,018    | N/A           |           |
| Audited/Estimated Fund Balance,<br>Beginning of Year | I   |                |               |                        |                                                           |         | 100,825 | 110,000      | (9,175)         |               |           |
| Fund Balance, End of Period                          |     |                |               |                        |                                                           | \$      | 125,843 | \$ 110,000   | \$<br>15,843    |               |           |
|                                                      | Cas | h in Bank - Ir | ntegrity      | \$<br>38,088           |                                                           | <b></b> |         |              |                 |               |           |