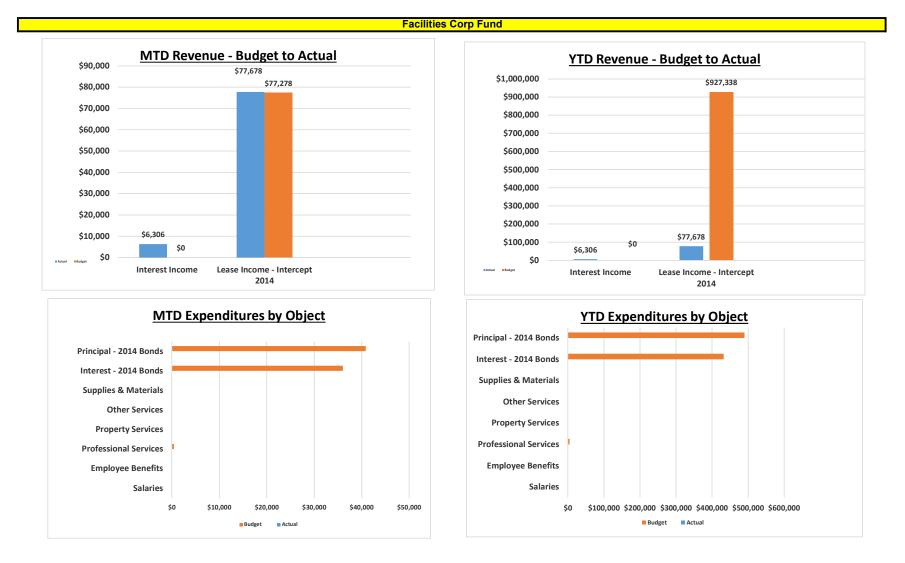

#### Monthly Financial Summary Facilities Corp Fund (52) 7/31/2024 FY 24-25 FY 24-25 Target Target 7/31/2024 YEAR-TO-DATE 100.0% 8.3% Footnotes MTD YTD 1/12 x Annual % Annual Percentage Actual Budget Variance Used Actual Budget Variance Recvd or Used Revenues 6,306 0 6,306 N/A 6,306 0 6,306 N/A Interest Income Lease Income - Intercept 2014 77,678 77,278 400 100.52% 77,678 927,338 (849,660) 8.38% **Total Revenues** 83,984 \$ 77,278 \$ 6.706 108.68% 83,984 \$ 927,338 \$ (843,354) 9.06% Ś Ś Expenditures 0 0 0 N/A 0 0 0 N/A Salaries 0 0 0 N/A 0 0 0 N/A **Employee Benefits** 0 417 417 0 0.00% **Professional Services** 0.00% 5,000 5,000 **Property Services** 0 0 0 N/A 0 0 N/A 0 0 0 0 0 0 N/A Other Services N/A 0 0 Supplies & Materials 0 0 0 N/A 0 0 N/A 0 36,028 0 (1) Interest - 2014 Bonds 36,028 0.00% 432,338 432,338 0.00% Principal - 2014 Bonds 0 40,833 40,833 0.00% 0 490,000 490,000 0.00% (2)**Total Expenditures** Ś \$ 77,278 \$ 77,278 0.00% \$ - Ś 927,338 \$ 927,338 0.00% -**Other Financing Uses** Transfers Out 157,987 (157, 981)N/A 0 0 N/A 157,981 0 **Total Other Financing Uses** \$ 157,987 \$ -Ś N/A \$ 157,981 \$ -Ś (157,981) N/A Income (Loss) Ś (74,004) \$ - \$ 83,984 \$ (73,998) \$ - \$ (73,998) Audited/Estimated Fund Balance, **Beginning of Year** 1,694,204 1,600,000 94,204 Fund Balance, End of Period Ś 1,620,206 \$ 1,600,000 \$ 20,206

#### Footnotes:

(1) Interest on the 2014 bonds will be paid in October 2024 and April 2025.

(2) Principal on the 2014 bonds were paid last in April 2024.

|                                                      |               |                  | Monthly Fi<br>Founda | ent Academy<br>nancial Summar<br>tion Fund (53)<br>31/2024 |         |              |              |               |               |                  |
|------------------------------------------------------|---------------|------------------|----------------------|------------------------------------------------------------|---------|--------------|--------------|---------------|---------------|------------------|
|                                                      |               | FY 24-25         |                      | Target                                                     |         |              | FY 24-25     |               | Target        |                  |
|                                                      | <br>          | 7/31/2024        |                      | 100.0%                                                     |         |              | R-TO-DATE    |               | 8.3%          | <u>Footnotes</u> |
|                                                      | MTD           | 1/12 x Annual    |                      | %                                                          |         | YTD          | Annual       |               | Percentage    |                  |
|                                                      | <br>Actual    | Budget           | Variance             | Used                                                       |         | Actual       | Budget       | Variance      | Recvd or Used |                  |
| Revenues                                             |               |                  |                      |                                                            |         |              |              |               |               |                  |
| Interest Income                                      | 5,311         | 0                | 5,311                | N/A                                                        |         | 5,311        | 0            | 5,311         | N/A           |                  |
| Lease Income Intercept - 2019 Bonds                  | 152,771       | 154,167          | (1,396)              | 99.09%                                                     |         | 152,771      | 1,850,000    | (1,697,229)   | 8.26%         |                  |
| Total Revenues                                       | \$<br>158,082 | \$<br>154,167 \$ | \$<br>3,915          | 102.54%                                                    | \$      | 158,082 \$   | 1,850,000 \$ | 6 (1,691,918) | 8.54%         |                  |
| Expenditures                                         |               |                  |                      |                                                            |         |              |              |               |               |                  |
| Salaries                                             | 0             | 0                | 0                    | N/A                                                        |         | 0            | 0            | 0             | N/A           |                  |
| Employee Benefits                                    | 0             | 0                | 0                    | N/A                                                        |         | 0            | 0            | 0             | N/A           |                  |
| Professional Services                                | 227           | 1,396            | 1,169                | 16.27%                                                     |         | 227          | 16,750       | 16,523        | 1.36%         |                  |
| Property Services                                    | 0             | 0                | 0                    | N/A                                                        |         | 0            | 0            | 0             | N/A           |                  |
| Other Services                                       | 0             | 0                | 0                    | N/A                                                        |         | 0            | 0            | 0             | N/A           |                  |
| Supplies & Materials                                 | 0             | 0                | 0                    | N/A                                                        |         | 0            | 0            | 0             | N/A           |                  |
| Interest - 2019 Bonds                                | 0             | 117,354          | 117,354              | 0.00%                                                      |         | 0            | 1,408,250    | 1,408,250     | 0.00%         | (1)              |
| Principal - 2019 Bonds                               | 0             | 35,417           | 35,417               | 0.00%                                                      |         | 0            | 425,000      | 425,000       | 0.00%         |                  |
| Total Expenditures                                   | \$<br>227     | \$<br>154,167 \$ | \$<br>153,940        | 0.15%                                                      | \$      | 227 \$       | 1,850,000 \$ | 1,849,773     | 0.01%         |                  |
| Other Financing Uses                                 |               |                  |                      |                                                            |         |              |              |               |               |                  |
| Transfers Out                                        | 75,864        | 0                | 0                    | N/A                                                        |         | 75,864       | 0            | (75,864)      | N/A           |                  |
| Total Other Financing Uses                           | \$<br>75,864  | \$<br>- 4        | \$<br>-              | N/A                                                        | \$      | 75,864 \$    | - \$         | (75,864)      | N/A           |                  |
| Income (Loss)                                        | \$<br>81,991  | \$<br>- ¢        | \$<br>157,855        |                                                            | \$      | 81,991 \$    | - \$         | 81,991        |               |                  |
| Audited/Estimated Fund Balance,<br>Beginning of Year |               |                  |                      |                                                            |         | 1,147,320    | 1,200,000    | (52,680)      |               |                  |
| Fund Balance, End of Period                          |               |                  |                      |                                                            | \$      | 1,229,311 \$ | 1,200,000 \$ | 29,311        |               |                  |
|                                                      |               |                  |                      |                                                            | <b></b> |              |              |               |               |                  |