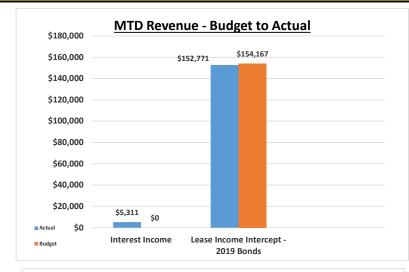

#### Footnotes:

(1) Interest on the 2014 bonds will be paid in October 2024 and April 2025.

(2) Principal on the 2014 bonds were paid last in April 2024.

|                                                      |               |                  | Monthly Fi<br>Founda | ent Academy<br>nancial Summar<br>tion Fund (53)<br>31/2024 |         |              |              |               |               |                  |
|------------------------------------------------------|---------------|------------------|----------------------|------------------------------------------------------------|---------|--------------|--------------|---------------|---------------|------------------|
|                                                      |               | FY 24-25         |                      | Target                                                     |         |              | FY 24-25     |               | Target        |                  |
|                                                      | <br>          | 7/31/2024        |                      | 100.0%                                                     |         |              | R-TO-DATE    |               | 8.3%          | <u>Footnotes</u> |
|                                                      | MTD           | 1/12 x Annual    |                      | %                                                          |         | YTD          | Annual       |               | Percentage    |                  |
|                                                      | <br>Actual    | Budget           | Variance             | Used                                                       |         | Actual       | Budget       | Variance      | Recvd or Used |                  |
| Revenues                                             |               |                  |                      |                                                            |         |              |              |               |               |                  |
| Interest Income                                      | 5,311         | 0                | 5,311                | N/A                                                        |         | 5,311        | 0            | 5,311         | N/A           |                  |
| Lease Income Intercept - 2019 Bonds                  | 152,771       | 154,167          | (1,396)              | 99.09%                                                     |         | 152,771      | 1,850,000    | (1,697,229)   | 8.26%         |                  |
| Total Revenues                                       | \$<br>158,082 | \$<br>154,167 \$ | \$<br>3,915          | 102.54%                                                    | \$      | 158,082 \$   | 1,850,000 \$ | 6 (1,691,918) | 8.54%         |                  |
| Expenditures                                         |               |                  |                      |                                                            |         |              |              |               |               |                  |
| Salaries                                             | 0             | 0                | 0                    | N/A                                                        |         | 0            | 0            | 0             | N/A           |                  |
| Employee Benefits                                    | 0             | 0                | 0                    | N/A                                                        |         | 0            | 0            | 0             | N/A           |                  |
| Professional Services                                | 227           | 1,396            | 1,169                | 16.27%                                                     |         | 227          | 16,750       | 16,523        | 1.36%         |                  |
| Property Services                                    | 0             | 0                | 0                    | N/A                                                        |         | 0            | 0            | 0             | N/A           |                  |
| Other Services                                       | 0             | 0                | 0                    | N/A                                                        |         | 0            | 0            | 0             | N/A           |                  |
| Supplies & Materials                                 | 0             | 0                | 0                    | N/A                                                        |         | 0            | 0            | 0             | N/A           |                  |
| Interest - 2019 Bonds                                | 0             | 117,354          | 117,354              | 0.00%                                                      |         | 0            | 1,408,250    | 1,408,250     | 0.00%         | (1)              |
| Principal - 2019 Bonds                               | 0             | 35,417           | 35,417               | 0.00%                                                      |         | 0            | 425,000      | 425,000       | 0.00%         |                  |
| Total Expenditures                                   | \$<br>227     | \$<br>154,167 \$ | \$<br>153,940        | 0.15%                                                      | \$      | 227 \$       | 1,850,000 \$ | 1,849,773     | 0.01%         |                  |
| Other Financing Uses                                 |               |                  |                      |                                                            |         |              |              |               |               |                  |
| Transfers Out                                        | 75,864        | 0                | 0                    | N/A                                                        |         | 75,864       | 0            | (75,864)      | N/A           |                  |
| Total Other Financing Uses                           | \$<br>75,864  | \$<br>- 4        | \$<br>-              | N/A                                                        | \$      | 75,864 \$    | - \$         | (75,864)      | N/A           |                  |
| Income (Loss)                                        | \$<br>81,991  | \$<br>- ¢        | \$<br>157,855        |                                                            | \$      | 81,991 \$    | - \$         | 81,991        |               |                  |
| Audited/Estimated Fund Balance,<br>Beginning of Year |               |                  |                      |                                                            |         | 1,147,320    | 1,200,000    | (52,680)      |               |                  |
| Fund Balance, End of Period                          |               |                  |                      |                                                            | \$      | 1,229,311 \$ | 1,200,000 \$ | 29,311        |               |                  |
|                                                      |               |                  |                      |                                                            | <b></b> |              |              |               |               |                  |