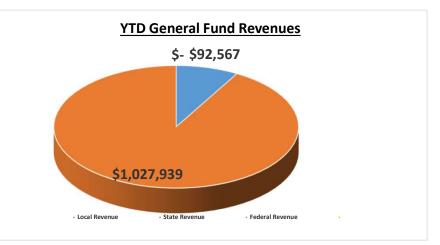

|                                 |     |                |       |                       | Monthly         | Financial Sumr<br>General Fund<br>7/31/2024 |    |           |                       |                      |                |                  |
|---------------------------------|-----|----------------|-------|-----------------------|-----------------|---------------------------------------------|----|-----------|-----------------------|----------------------|----------------|------------------|
|                                 |     |                |       | FY 24-25<br>7/31/2024 |                 | Target<br>100.0%                            |    | Y         | TY 24-25<br>R-TO-DATE |                      | Target<br>8.3% | <u>Footnotes</u> |
|                                 |     | MTD            |       | 12 x Annual           |                 | %                                           |    | YTD       | Annual                |                      | Percentage     |                  |
|                                 |     | Actual         |       | Budget (1)            | Variance        | Used                                        | _  | Actual    | Budget                | Variance             | Recvd or Used  |                  |
| Revenues                        |     |                |       |                       |                 |                                             |    |           |                       |                      |                |                  |
| Local Revenue                   |     | 92,567         |       | 248,402               | (155,835)       | 37.26%                                      |    | 92,567    | 2,980,818             | (2 <i>,</i> 888,251) | 3.11%          | (1)              |
| State Revenue                   |     | 1,027,939      |       | 1,058,157             | (30,218)        | 97.14%                                      |    | 1,027,939 | 12,697,888            | (11,669,949)         | 8.10%          | (2)              |
| Federal Revenue                 |     | 0              |       | 14,737                | (14,737)        | 0.00%                                       |    | 0         | 176,844               | (176,844)            | 0.00%          |                  |
| Total Revenues                  | \$  | 1,120,506      | \$    | 1,321,296             | \$<br>(200,790) | 84.80%                                      | \$ | 1,120,506 | \$<br>15,855,550      | \$<br>(14,735,044)   | 7.07%          |                  |
| Expenditures by Program         |     |                |       |                       |                 |                                             |    |           |                       |                      |                |                  |
| Instructional Services          |     | 425,774        |       | 512,576               | 480,003         | 83.07%                                      |    | 425,774   | 6,150,893             | 5,725,119            | 6.92%          | (3)              |
| Pupil Services                  |     | 32,573         |       | 32,207                | (366)           | 101.14%                                     |    | 32,573    | 386,480               | 353,907              | 8.43%          | (4)              |
| Instr. Staff Support            |     | 84,754         |       | 52,181                | (32,573)        | 162.42%                                     |    | 84,754    | 626,166               | 541,412              | 13.54%         | (4)              |
| General Administration          |     | 56,003         |       | 70,849                | 14,846          | 79.05%                                      |    | 56,003    | 850,190               | 794,187              | 6.59%          | (5)              |
| School Administration           |     | 100,484        |       | 81,451                | (19,033)        | 123.37%                                     |    | 100,484   | 977,406               | 876,922              | 10.28%         |                  |
| Business Services               |     | 18,504         |       | 23,561                | 5,057           | 78.54%                                      |    | 18,504    | 282,737               | 264,233              | 6.54%          | (6)              |
| Maintenance, Operations & Trans |     | 509,167        |       | 456,700               | (52,467)        | 111.49%                                     |    | 509,167   | 5,480,397             | 4,971,230            | 9.29%          | (6)              |
| Central Services                |     | 71,738         |       | 75,107                | 3,369           | 95.51%                                      |    | 71,738    | 901,281               | 829,543              | 7.96%          | (6)              |
| Total Expenditures              | \$  | 1,298,998      | \$    | 1,304,632             | \$<br>5,634     | 99.57%                                      | \$ | 1,298,998 | \$<br>15,655,550      | \$<br>14,356,552     | 8.30%          |                  |
| Other Financing Uses            |     |                |       |                       |                 |                                             |    |           |                       |                      |                |                  |
| Transfers In/Out                |     | 233,845        |       | 0                     | 233,845         | N/A                                         |    | 233,845   | 0                     | 233,845              | N/A            |                  |
| Total Other Financing Uses      | \$  | 233,845        | \$    | -                     | \$<br>233,845   | N/A                                         | \$ | 233,845   | \$<br>-               | \$<br>233,845        | N/A            |                  |
| Income (Loss)                   | \$  | 55,353         | \$    | 16,664                | \$<br>(429,001) |                                             | \$ | 55,353    | \$<br>200,000         | (144,647)            | 27.7%          | (7)              |
| Audited/Estimated Fund Balance, |     |                |       |                       |                 |                                             |    |           |                       |                      |                |                  |
| Beginning of Year               |     |                |       |                       |                 |                                             |    | 3,036,162 | 3,280,000             | (243,838)            |                |                  |
| Fund Balance, End of Period     | Cas | h in Bank      |       |                       | <u>6/30/23</u>  | <u>7/31/24</u>                              | \$ | 3,091,515 | \$<br>3,480,000       | \$<br>(388,485)      |                |                  |
|                                 | Ca  | sh in Bank - C | Check | king                  | 241,941         | (51,082)                                    |    |           |                       |                      |                |                  |
|                                 |     | tegrity Money  |       | •                     | 214,566         | 32,338                                      |    |           |                       |                      |                |                  |
|                                 |     | IB Certificate |       |                       | 651,894         | 0                                           |    |           |                       |                      |                |                  |
|                                 |     | oloTrust       |       |                       | 2,512,475       | 4,151,803                                   |    |           |                       |                      |                |                  |
|                                 | То  | tal Cash in Ba | ank   |                       | <br>\$3,620,876 | \$4,133,059                                 |    |           |                       |                      |                |                  |
|                                 |     |                |       |                       |                 |                                             |    |           |                       |                      |                |                  |

#### Footnotes:

 $(1)\;$  Local Revenues for MTD are below budget (37%) (no student fees) and YTD are 3%.

(2) State Revenues for MTD & YTD are on target (97%) and 8.1%

(3) Instructional program expenditures are below budget and Pupil Servies are slightly over budget for MTD but under for YTD.