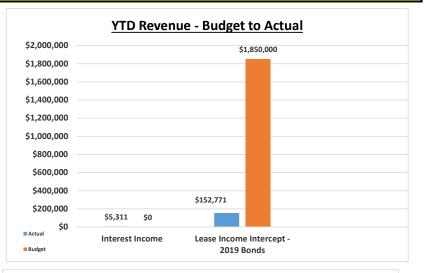

#### Footnotes:

(1) Interest on the 2014 bonds will be paid in October 2024 and April 2025.

(2) Principal on the 2014 bonds were paid last in April 2024.

|                                                      |               |                  | Monthly Fi<br>Founda | ent Academy<br>nancial Summar<br>tion Fund (53)<br>31/2024 |         |              |              |               |               |                  |
|------------------------------------------------------|---------------|------------------|----------------------|------------------------------------------------------------|---------|--------------|--------------|---------------|---------------|------------------|
|                                                      |               | FY 24-25         |                      | Target                                                     |         |              | FY 24-25     |               | Target        |                  |
|                                                      | <br>          | 7/31/2024        |                      | 100.0%                                                     |         |              | R-TO-DATE    |               | 8.3%          | <u>Footnotes</u> |
|                                                      | MTD           | 1/12 x Annual    |                      | %                                                          |         | YTD          | Annual       |               | Percentage    |                  |
|                                                      | <br>Actual    | Budget           | Variance             | Used                                                       |         | Actual       | Budget       | Variance      | Recvd or Used |                  |
| Revenues                                             |               |                  |                      |                                                            |         |              |              |               |               |                  |
| Interest Income                                      | 5,311         | 0                | 5,311                | N/A                                                        |         | 5,311        | 0            | 5,311         | N/A           |                  |
| Lease Income Intercept - 2019 Bonds                  | 152,771       | 154,167          | (1,396)              | 99.09%                                                     |         | 152,771      | 1,850,000    | (1,697,229)   | 8.26%         |                  |
| Total Revenues                                       | \$<br>158,082 | \$<br>154,167 \$ | \$<br>3,915          | 102.54%                                                    | \$      | 158,082 \$   | 1,850,000 \$ | 6 (1,691,918) | 8.54%         |                  |
| Expenditures                                         |               |                  |                      |                                                            |         |              |              |               |               |                  |
| Salaries                                             | 0             | 0                | 0                    | N/A                                                        |         | 0            | 0            | 0             | N/A           |                  |
| Employee Benefits                                    | 0             | 0                | 0                    | N/A                                                        |         | 0            | 0            | 0             | N/A           |                  |
| Professional Services                                | 227           | 1,396            | 1,169                | 16.27%                                                     |         | 227          | 16,750       | 16,523        | 1.36%         |                  |
| Property Services                                    | 0             | 0                | 0                    | N/A                                                        |         | 0            | 0            | 0             | N/A           |                  |
| Other Services                                       | 0             | 0                | 0                    | N/A                                                        |         | 0            | 0            | 0             | N/A           |                  |
| Supplies & Materials                                 | 0             | 0                | 0                    | N/A                                                        |         | 0            | 0            | 0             | N/A           |                  |
| Interest - 2019 Bonds                                | 0             | 117,354          | 117,354              | 0.00%                                                      |         | 0            | 1,408,250    | 1,408,250     | 0.00%         | (1)              |
| Principal - 2019 Bonds                               | 0             | 35,417           | 35,417               | 0.00%                                                      |         | 0            | 425,000      | 425,000       | 0.00%         |                  |
| Total Expenditures                                   | \$<br>227     | \$<br>154,167 \$ | \$<br>153,940        | 0.15%                                                      | \$      | 227 \$       | 1,850,000 \$ | 1,849,773     | 0.01%         |                  |
| Other Financing Uses                                 |               |                  |                      |                                                            |         |              |              |               |               |                  |
| Transfers Out                                        | 75,864        | 0                | 0                    | N/A                                                        |         | 75,864       | 0            | (75,864)      | N/A           |                  |
| Total Other Financing Uses                           | \$<br>75,864  | \$<br>- 4        | \$<br>-              | N/A                                                        | \$      | 75,864 \$    | - \$         | (75,864)      | N/A           |                  |
| Income (Loss)                                        | \$<br>81,991  | \$<br>- ¢        | \$<br>157,855        |                                                            | \$      | 81,991 \$    | - \$         | 81,991        |               |                  |
| Audited/Estimated Fund Balance,<br>Beginning of Year |               |                  |                      |                                                            |         | 1,147,320    | 1,200,000    | (52,680)      |               |                  |
| Fund Balance, End of Period                          |               |                  |                      |                                                            | \$      | 1,229,311 \$ | 1,200,000 \$ | 29,311        |               |                  |
|                                                      |               |                  |                      |                                                            | <b></b> |              |              |               |               |                  |