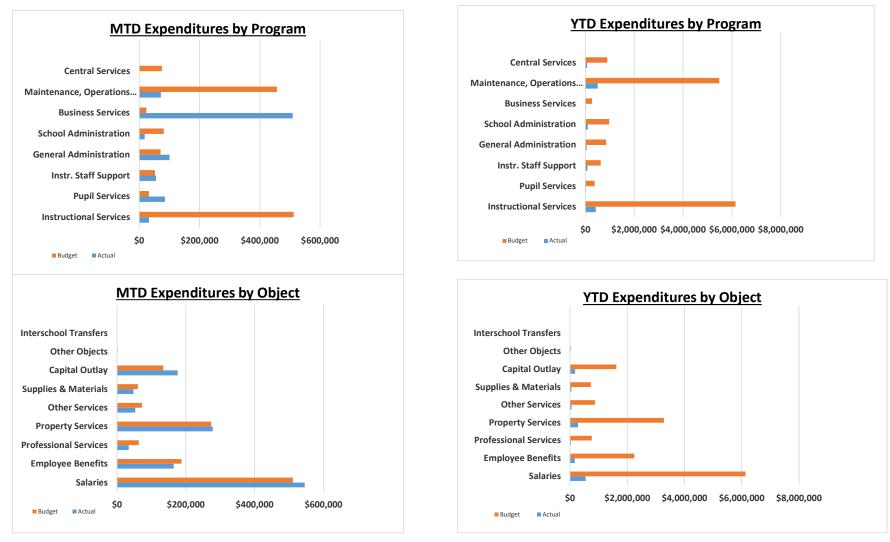

|                                 |     |                |       |                       | Monthly         | Financial Sumr<br>General Fund<br>7/31/2024 |    |           |                       |                      |                |                  |
|---------------------------------|-----|----------------|-------|-----------------------|-----------------|---------------------------------------------|----|-----------|-----------------------|----------------------|----------------|------------------|
|                                 |     |                |       | FY 24-25<br>7/31/2024 |                 | Target<br>100.0%                            |    | Y         | TY 24-25<br>R-TO-DATE |                      | Target<br>8.3% | <u>Footnotes</u> |
|                                 |     | MTD            |       | 12 x Annual           |                 | %                                           |    | YTD       | Annual                |                      | Percentage     |                  |
|                                 |     | Actual         |       | Budget (1)            | Variance        | Used                                        | _  | Actual    | Budget                | Variance             | Recvd or Used  |                  |
| Revenues                        |     |                |       |                       |                 |                                             |    |           |                       |                      |                |                  |
| Local Revenue                   |     | 92,567         |       | 248,402               | (155,835)       | 37.26%                                      |    | 92,567    | 2,980,818             | (2 <i>,</i> 888,251) | 3.11%          | (1)              |
| State Revenue                   |     | 1,027,939      |       | 1,058,157             | (30,218)        | 97.14%                                      |    | 1,027,939 | 12,697,888            | (11,669,949)         | 8.10%          | (2)              |
| Federal Revenue                 |     | 0              |       | 14,737                | (14,737)        | 0.00%                                       |    | 0         | 176,844               | (176,844)            | 0.00%          |                  |
| Total Revenues                  | \$  | 1,120,506      | \$    | 1,321,296             | \$<br>(200,790) | 84.80%                                      | \$ | 1,120,506 | \$<br>15,855,550      | \$<br>(14,735,044)   | 7.07%          |                  |
| Expenditures by Program         |     |                |       |                       |                 |                                             |    |           |                       |                      |                |                  |
| Instructional Services          |     | 425,774        |       | 512,576               | 480,003         | 83.07%                                      |    | 425,774   | 6,150,893             | 5,725,119            | 6.92%          | (3)              |
| Pupil Services                  |     | 32,573         |       | 32,207                | (366)           | 101.14%                                     |    | 32,573    | 386,480               | 353,907              | 8.43%          | (4)              |
| Instr. Staff Support            |     | 84,754         |       | 52,181                | (32,573)        | 162.42%                                     |    | 84,754    | 626,166               | 541,412              | 13.54%         | (4)              |
| General Administration          |     | 56,003         |       | 70,849                | 14,846          | 79.05%                                      |    | 56,003    | 850,190               | 794,187              | 6.59%          | (5)              |
| School Administration           |     | 100,484        |       | 81,451                | (19,033)        | 123.37%                                     |    | 100,484   | 977,406               | 876,922              | 10.28%         |                  |
| Business Services               |     | 18,504         |       | 23,561                | 5,057           | 78.54%                                      |    | 18,504    | 282,737               | 264,233              | 6.54%          | (6)              |
| Maintenance, Operations & Trans |     | 509,167        |       | 456,700               | (52,467)        | 111.49%                                     |    | 509,167   | 5,480,397             | 4,971,230            | 9.29%          | (6)              |
| Central Services                |     | 71,738         |       | 75,107                | 3,369           | 95.51%                                      |    | 71,738    | 901,281               | 829,543              | 7.96%          | (6)              |
| Total Expenditures              | \$  | 1,298,998      | \$    | 1,304,632             | \$<br>5,634     | 99.57%                                      | \$ | 1,298,998 | \$<br>15,655,550      | \$<br>14,356,552     | 8.30%          |                  |
| Other Financing Uses            |     |                |       |                       |                 |                                             |    |           |                       |                      |                |                  |
| Transfers In/Out                |     | 233,845        |       | 0                     | 233,845         | N/A                                         |    | 233,845   | 0                     | 233,845              | N/A            |                  |
| Total Other Financing Uses      | \$  | 233,845        | \$    | -                     | \$<br>233,845   | N/A                                         | \$ | 233,845   | \$<br>-               | \$<br>233,845        | N/A            |                  |
| Income (Loss)                   | \$  | 55,353         | \$    | 16,664                | \$<br>(429,001) |                                             | \$ | 55,353    | \$<br>200,000         | (144,647)            | 27.7%          | (7)              |
| Audited/Estimated Fund Balance, |     |                |       |                       |                 |                                             |    |           |                       |                      |                |                  |
| Beginning of Year               |     |                |       |                       |                 |                                             |    | 3,036,162 | 3,280,000             | (243,838)            |                |                  |
| Fund Balance, End of Period     | Cas | h in Bank      |       |                       | <u>6/30/23</u>  | <u>7/31/24</u>                              | \$ | 3,091,515 | \$<br>3,480,000       | \$<br>(388,485)      |                |                  |
|                                 | Ca  | sh in Bank - C | Check | king                  | 241,941         | (51,082)                                    |    |           |                       |                      |                |                  |
|                                 |     | tegrity Money  |       | •                     | 214,566         | 32,338                                      |    |           |                       |                      |                |                  |
|                                 |     | IB Certificate |       |                       | 651,894         | 0                                           |    |           |                       |                      |                |                  |
|                                 |     | oloTrust       |       |                       | 2,512,475       | 4,151,803                                   |    |           |                       |                      |                |                  |
|                                 | То  | tal Cash in Ba | ank   |                       | <br>\$3,620,876 | \$4,133,059                                 |    |           |                       |                      |                |                  |
|                                 |     |                |       |                       |                 |                                             |    |           |                       |                      |                |                  |

#### Monument Academy Monthly Financial Summary General Fund 7/31/2024

|                        |              | FY 24-25<br>7/31/2024 |          | Target<br>100.0% |   | У            | FY 24-25<br>/EAR-TO-DATE |               | Target<br>8.3% | Footnotes |
|------------------------|--------------|-----------------------|----------|------------------|---|--------------|--------------------------|---------------|----------------|-----------|
|                        | Monthly      | 1/12 x Annual         |          | %                | Г | YTD          | Annual                   |               | Percentage     |           |
|                        | Actual       | Budget                | Variance | Used             |   | Actual       | Budget                   | Variance      | Recvd or Used  |           |
| Expenditures by Object |              |                       |          |                  | Г |              |                          |               |                |           |
| Salaries               | 545,017      | 511,106               | (33,911) | 106.63%          |   | 545,017      | 6,133,255                | 5,588,238     | 8.89%          | (1)       |
| Employee Benefits      | 164,739      | 187,403               | 22,664   | 87.91%           |   | 164,739      | 2,248,832                | 2,084,093     | 7.33%          | (2)       |
| Professional Services  | 33,795       | 63,205                | 29,410   | 53.47%           |   | 33,795       | 758,459                  | 724,664       | 4.46%          | (3)       |
| Property Services      | 278,149      | 273,508               | (4,641)  | 101.70%          |   | 278,149      | 3,282,099                | 3,003,950     | 8.47%          |           |
| Other Services         | 53,115       | 72,500                | 19,385   | 73.26%           |   | 53,115       | 870,000                  | 816,885       | 6.11%          | (4)       |
| Supplies & Materials   | 48,111       | 60,367                | 12,256   | 79.70%           |   | 48,111       | 724,403                  | 676,292       | 6.64%          | (5)       |
| Capital Outlay         | 176,071      | 134,667               | (41,404) | 130.75%          |   | 176,071      | 1,616,000                | 1,439,929     | 10.90%         |           |
| Other Objects          | 0            | 1,875                 | 1,875    | 0.00%            |   | 0            | 22,500                   | 22,500        | 0.00%          |           |
| Interschool Transfers  | 0            | 0                     | 0        | N/A              |   | 0            | 0                        | 0             | N/A            |           |
| Total Expenditures     | \$ 1,298,998 | \$ 1,304,631 \$       | 5,633    | 99.57%           |   | \$ 1,298,998 | \$ 15,655,548            | \$ 14,356,550 | 8.30%          | (6)       |