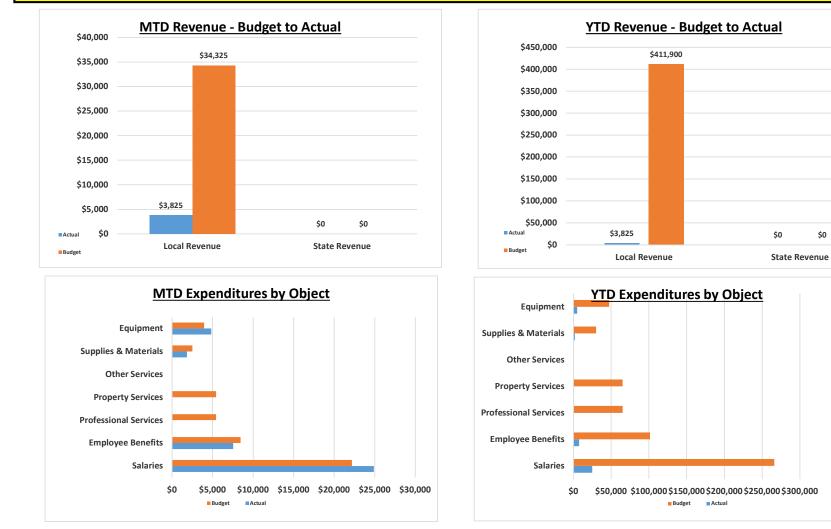

#### Monument Academy Quarterly Financial Summary General Fund 7/31/2024

|                                                      |               |                         | Monthly Fi<br>PreS | nancial Summa<br>chool Fund<br>/31/2024 | ry |               |                  |           |                             |                  |
|------------------------------------------------------|---------------|-------------------------|--------------------|-----------------------------------------|----|---------------|------------------|-----------|-----------------------------|------------------|
|                                                      |               | FY 24-25                |                    | Target                                  |    |               | FY 24-25         |           | Target                      |                  |
|                                                      |               | 7/31/2024               |                    | 100.0%                                  |    |               | AR-TO-DATE       |           | 8.3%                        | <b>Footnotes</b> |
|                                                      | MTD<br>Actual | 1/12 x Annual<br>Budget | Variance           | %<br>Used                               |    | YTD<br>Actual | Annual<br>Budget | Variance  | Percentage<br>Recvd or Used |                  |
| Revenues                                             |               | _                       |                    |                                         |    |               |                  |           |                             |                  |
| Local Revenue                                        | 3,825         | 34,325                  | (30,500)           | 11.14%                                  |    | 3,825         | 411,900          | (408,075) | 0.93%                       |                  |
| State Revenue                                        | C             | ) 0                     | 0                  | N/A                                     |    | 0             | 0                | 0         | N/A                         |                  |
| Total Revenues                                       | \$ 3,825      | 5 \$ 34,325 \$          | (30,500)           | 11.14%                                  | \$ | 3,825 \$      | 411,900 \$       | (408,075) | 0.93%                       |                  |
| Expenditures                                         |               |                         |                    |                                         |    |               |                  |           |                             |                  |
| Instruction                                          |               |                         |                    |                                         |    |               |                  |           |                             |                  |
| Salaries                                             | 13,334        | 16,308                  | 2,974              | 81.76%                                  |    | 13,334        | 195,700          | 182,366   | 6.81%                       | (1)              |
| Employee Benefits                                    | 3,482         | 6,626                   | 3,144              | 52.56%                                  |    | 3,482         | 79,517           | 76,035    | 4.38%                       |                  |
| Professional Services                                | C             | -                       | 0                  | N/A                                     |    | 0             | 0                | 0         | N/A                         |                  |
| Property Services                                    | 0             | ,                       | 5,417              | 0.00%                                   |    | 0             | 65,000           | 65,000    | 0.00%                       |                  |
| Other Services                                       | C             | ) 0                     | 0                  | N/A                                     |    | 0             | 0                | 0         | N/A                         |                  |
| Supplies & Materials                                 | 1,840         | ,                       | (590)              | 147.20%                                 |    | 1,840         | 15,000           | 13,160    | 12.27%                      | (2)              |
| Equipment                                            | 905           | 6 O                     | (905)              | N/A                                     |    | 905           | 0                | (905)     | N/A                         |                  |
| Other Objects                                        | 0             | )                       |                    |                                         |    | 0             | 0                |           |                             |                  |
| Total Instruction                                    | 19,561        | 29,601                  | 10,040             | 66.08%                                  |    | 19,561        | 355,217          | 335,656   | 5.51%                       |                  |
| School Adminsitration                                |               |                         |                    |                                         |    |               |                  |           |                             |                  |
| Salaries                                             | 11,547        | 5,858                   | (5 <i>,</i> 689)   | 197.11%                                 |    | 11,547        | 70,300           | 58,753    | 16.42%                      |                  |
| Employee Benefits                                    | 4,050         | 1,822                   | (2,228)            | 222.30%                                 |    | 4,050         | 21,864           | 17,813    | 18.53%                      |                  |
| Professional Services                                | 0             | 5,417                   | 5,417              | 0.00%                                   |    | 0             | 65,000           | 65,000    | 0.00%                       |                  |
| Property Services                                    | C             | ) 0                     | 0                  | N/A                                     |    | 0             | 0                | 0         | N/A                         |                  |
| Supplies & Materials                                 | C             | 1,250                   | 1,250              | 0.00%                                   |    | 0             | 15,000           | 15,000    | 0.00%                       |                  |
| Equipment                                            | 0             | ) 0                     | 0                  | N/A                                     |    | 0             | 0                | 0         | N/A                         |                  |
| Indirect Costs                                       | 3,938         | 3,938                   | 1                  | 99.99%                                  |    | 3,938         | 47,250           | 43,313    | 8.33%                       |                  |
| Total School Administration                          | 19,534        | 18,285                  | (1,249)            | 106.83%                                 |    | 19,534        | 219,414          | 199,879   | 8.90%                       |                  |
| Support Services                                     |               |                         |                    |                                         |    |               |                  |           |                             |                  |
| Salaries                                             | 0             |                         | 0                  | N/A                                     |    | 0             | 0                | 0         | N/A                         |                  |
| Employee Benefits                                    | 0             | ) 0                     | 0                  | N/A                                     |    | 0             | 0                | 0         | N/A                         |                  |
| Professional Services                                | C             |                         | 0                  | N/A                                     |    | 0             | 0                | 0         | N/A                         |                  |
| Total Support Services                               | 0             | -                       | 0                  | N/A                                     |    | 0             | 0                | 0         | N/A                         |                  |
| Total Expenditures                                   | \$ 39,096     | 5 \$ 47,886 \$          | 8,790              | 81.64%                                  | \$ | 39,096 \$     | 574,631 \$       | 535,535   | 6.80%                       | (3)              |
| Income (Loss)                                        | \$ (35,271    | .) \$ (13,561) \$       | (21,710)           |                                         | \$ | (35,271) \$   | (162,731) \$     | 127,460   |                             |                  |
| Audited/Estimated Fund Balance,<br>Beginning of Year | ·             |                         |                    |                                         |    | 68,248        | 75,000           | (6,752)   |                             |                  |
| Fund Balance, End of Period                          |               |                         |                    |                                         | ć  | 32,977 \$     | (87,731) \$      | 120,708   |                             |                  |
| ·                                                    |               |                         |                    |                                         | Ş  | ذ ۱۱۶,۷۷      | (0/,/31) \$      | 120,708   |                             |                  |
| <u>Footnotes:</u>                                    | Cash in Bank  | - Integrity \$          | 110,598            |                                         |    |               |                  |           |                             |                  |

Monument Academy

(1) Preschool Salaries & Benefits are below budget for the month and over for admin (double pay due to payroll change).

(2) Property services were 0% for the month.

(3) Supplies & Materials were at 0%.
(4) Total expenditures for the month (75.44%) are under budget and YTD (6.3%) are below budget as well.