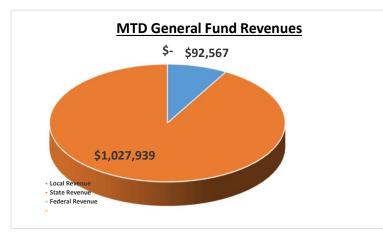

|                                 |     |                |       |                       | Monthly         | Financial Sumr<br>General Fund<br>7/31/2024 |    |           |                       |                      |                |                  |
|---------------------------------|-----|----------------|-------|-----------------------|-----------------|---------------------------------------------|----|-----------|-----------------------|----------------------|----------------|------------------|
|                                 |     |                |       | FY 24-25<br>7/31/2024 |                 | Target<br>100.0%                            |    | Y         | TY 24-25<br>R-TO-DATE |                      | Target<br>8.3% | <u>Footnotes</u> |
|                                 |     | MTD            |       | 12 x Annual           |                 | %                                           |    | YTD       | Annual                |                      | Percentage     |                  |
|                                 |     | Actual         |       | Budget (1)            | Variance        | Used                                        | _  | Actual    | Budget                | Variance             | Recvd or Used  |                  |
| Revenues                        |     |                |       |                       |                 |                                             |    |           |                       |                      |                |                  |
| Local Revenue                   |     | 92,567         |       | 248,402               | (155,835)       | 37.26%                                      |    | 92,567    | 2,980,818             | (2 <i>,</i> 888,251) | 3.11%          | (1)              |
| State Revenue                   |     | 1,027,939      |       | 1,058,157             | (30,218)        | 97.14%                                      |    | 1,027,939 | 12,697,888            | (11,669,949)         | 8.10%          | (2)              |
| Federal Revenue                 |     | 0              |       | 14,737                | (14,737)        | 0.00%                                       |    | 0         | 176,844               | (176,844)            | 0.00%          |                  |
| Total Revenues                  | \$  | 1,120,506      | \$    | 1,321,296             | \$<br>(200,790) | 84.80%                                      | \$ | 1,120,506 | \$<br>15,855,550      | \$<br>(14,735,044)   | 7.07%          |                  |
| Expenditures by Program         |     |                |       |                       |                 |                                             |    |           |                       |                      |                |                  |
| Instructional Services          |     | 425,774        |       | 512,576               | 480,003         | 83.07%                                      |    | 425,774   | 6,150,893             | 5,725,119            | 6.92%          | (3)              |
| Pupil Services                  |     | 32,573         |       | 32,207                | (366)           | 101.14%                                     |    | 32,573    | 386,480               | 353,907              | 8.43%          | (4)              |
| Instr. Staff Support            |     | 84,754         |       | 52,181                | (32,573)        | 162.42%                                     |    | 84,754    | 626,166               | 541,412              | 13.54%         | (4)              |
| General Administration          |     | 56,003         |       | 70,849                | 14,846          | 79.05%                                      |    | 56,003    | 850,190               | 794,187              | 6.59%          | (5)              |
| School Administration           |     | 100,484        |       | 81,451                | (19,033)        | 123.37%                                     |    | 100,484   | 977,406               | 876,922              | 10.28%         |                  |
| Business Services               |     | 18,504         |       | 23,561                | 5,057           | 78.54%                                      |    | 18,504    | 282,737               | 264,233              | 6.54%          | (6)              |
| Maintenance, Operations & Trans |     | 509,167        |       | 456,700               | (52,467)        | 111.49%                                     |    | 509,167   | 5,480,397             | 4,971,230            | 9.29%          | (6)              |
| Central Services                |     | 71,738         |       | 75,107                | 3,369           | 95.51%                                      |    | 71,738    | 901,281               | 829,543              | 7.96%          | (6)              |
| Total Expenditures              | \$  | 1,298,998      | \$    | 1,304,632             | \$<br>5,634     | 99.57%                                      | \$ | 1,298,998 | \$<br>15,655,550      | \$<br>14,356,552     | 8.30%          |                  |
| Other Financing Uses            |     |                |       |                       |                 |                                             |    |           |                       |                      |                |                  |
| Transfers In/Out                |     | 233,845        |       | 0                     | 233,845         | N/A                                         |    | 233,845   | 0                     | 233,845              | N/A            |                  |
| Total Other Financing Uses      | \$  | 233,845        | \$    | -                     | \$<br>233,845   | N/A                                         | \$ | 233,845   | \$<br>-               | \$<br>233,845        | N/A            |                  |
| Income (Loss)                   | \$  | 55,353         | \$    | 16,664                | \$<br>(429,001) |                                             | \$ | 55,353    | \$<br>200,000         | (144,647)            | 27.7%          | (7)              |
| Audited/Estimated Fund Balance, |     |                |       |                       |                 |                                             |    |           |                       |                      |                |                  |
| Beginning of Year               |     |                |       |                       |                 |                                             |    | 3,036,162 | 3,280,000             | (243,838)            |                |                  |
| Fund Balance, End of Period     | Cas | h in Bank      |       |                       | <u>6/30/23</u>  | <u>7/31/24</u>                              | \$ | 3,091,515 | \$<br>3,480,000       | \$<br>(388,485)      |                |                  |
|                                 | Ca  | sh in Bank - C | Check | king                  | 241,941         | (51,082)                                    |    |           |                       |                      |                |                  |
|                                 |     | tegrity Money  |       | •                     | 214,566         | 32,338                                      |    |           |                       |                      |                |                  |
|                                 |     | IB Certificate |       |                       | 651,894         | 0                                           |    |           |                       |                      |                |                  |
|                                 |     | oloTrust       |       |                       | 2,512,475       | 4,151,803                                   |    |           |                       |                      |                |                  |
|                                 | То  | tal Cash in Ba | ank   |                       | <br>\$3,620,876 | \$4,133,059                                 |    |           |                       |                      |                |                  |
|                                 |     |                |       |                       |                 |                                             |    |           |                       |                      |                |                  |

#### Footnotes:

 $(1)\;$  Local Revenues for MTD are below budget (37%) (no student fees) and YTD are 3%.

(2) State Revenues for MTD & YTD are on target (97%) and 8.1%

(3) Instructional program expenditures are below budget and Pupil Servies are slightly over budget for MTD but under for YTD.