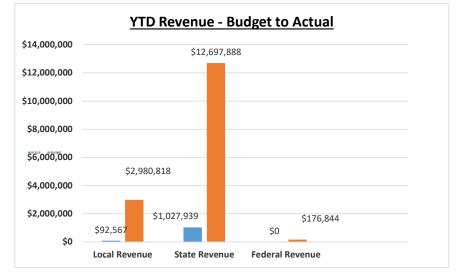

|                                 |     |                |       |                       | Monthly         | Financial Sumr<br>General Fund<br>7/31/2024 |    |           |                       |                      |                |                  |
|---------------------------------|-----|----------------|-------|-----------------------|-----------------|---------------------------------------------|----|-----------|-----------------------|----------------------|----------------|------------------|
|                                 |     |                |       | FY 24-25<br>7/31/2024 |                 | Target<br>100.0%                            |    | Y         | TY 24-25<br>R-TO-DATE |                      | Target<br>8.3% | <u>Footnotes</u> |
|                                 |     | MTD            |       | 12 x Annual           |                 | %                                           |    | YTD       | Annual                |                      | Percentage     |                  |
|                                 |     | Actual         |       | Budget (1)            | Variance        | Used                                        | _  | Actual    | Budget                | Variance             | Recvd or Used  |                  |
| Revenues                        |     |                |       |                       |                 |                                             |    |           |                       |                      |                |                  |
| Local Revenue                   |     | 92,567         |       | 248,402               | (155,835)       | 37.26%                                      |    | 92,567    | 2,980,818             | (2 <i>,</i> 888,251) | 3.11%          | (1)              |
| State Revenue                   |     | 1,027,939      |       | 1,058,157             | (30,218)        | 97.14%                                      |    | 1,027,939 | 12,697,888            | (11,669,949)         | 8.10%          | (2)              |
| Federal Revenue                 |     | 0              |       | 14,737                | (14,737)        | 0.00%                                       |    | 0         | 176,844               | (176,844)            | 0.00%          |                  |
| Total Revenues                  | \$  | 1,120,506      | \$    | 1,321,296             | \$<br>(200,790) | 84.80%                                      | \$ | 1,120,506 | \$<br>15,855,550      | \$<br>(14,735,044)   | 7.07%          |                  |
| Expenditures by Program         |     |                |       |                       |                 |                                             |    |           |                       |                      |                |                  |
| Instructional Services          |     | 425,774        |       | 512,576               | 480,003         | 83.07%                                      |    | 425,774   | 6,150,893             | 5,725,119            | 6.92%          | (3)              |
| Pupil Services                  |     | 32,573         |       | 32,207                | (366)           | 101.14%                                     |    | 32,573    | 386,480               | 353,907              | 8.43%          | (4)              |
| Instr. Staff Support            |     | 84,754         |       | 52,181                | (32,573)        | 162.42%                                     |    | 84,754    | 626,166               | 541,412              | 13.54%         | (4)              |
| General Administration          |     | 56,003         |       | 70,849                | 14,846          | 79.05%                                      |    | 56,003    | 850,190               | 794,187              | 6.59%          | (5)              |
| School Administration           |     | 100,484        |       | 81,451                | (19,033)        | 123.37%                                     |    | 100,484   | 977,406               | 876,922              | 10.28%         |                  |
| Business Services               |     | 18,504         |       | 23,561                | 5,057           | 78.54%                                      |    | 18,504    | 282,737               | 264,233              | 6.54%          | (6)              |
| Maintenance, Operations & Trans |     | 509,167        |       | 456,700               | (52,467)        | 111.49%                                     |    | 509,167   | 5,480,397             | 4,971,230            | 9.29%          | (6)              |
| Central Services                |     | 71,738         |       | 75,107                | 3,369           | 95.51%                                      |    | 71,738    | 901,281               | 829,543              | 7.96%          | (6)              |
| Total Expenditures              | \$  | 1,298,998      | \$    | 1,304,632             | \$<br>5,634     | 99.57%                                      | \$ | 1,298,998 | \$<br>15,655,550      | \$<br>14,356,552     | 8.30%          |                  |
| Other Financing Uses            |     |                |       |                       |                 |                                             |    |           |                       |                      |                |                  |
| Transfers In/Out                |     | 233,845        |       | 0                     | 233,845         | N/A                                         |    | 233,845   | 0                     | 233,845              | N/A            |                  |
| Total Other Financing Uses      | \$  | 233,845        | \$    | -                     | \$<br>233,845   | N/A                                         | \$ | 233,845   | \$<br>-               | \$<br>233,845        | N/A            |                  |
| Income (Loss)                   | \$  | 55,353         | \$    | 16,664                | \$<br>(429,001) |                                             | \$ | 55,353    | \$<br>200,000         | (144,647)            | 27.7%          | (7)              |
| Audited/Estimated Fund Balance, |     |                |       |                       |                 |                                             |    |           |                       |                      |                |                  |
| Beginning of Year               |     |                |       |                       |                 |                                             |    | 3,036,162 | 3,280,000             | (243,838)            |                |                  |
| Fund Balance, End of Period     | Cas | h in Bank      |       |                       | <u>6/30/23</u>  | <u>7/31/24</u>                              | \$ | 3,091,515 | \$<br>3,480,000       | \$<br>(388,485)      |                |                  |
|                                 | Ca  | sh in Bank - C | Check | king                  | 241,941         | (51,082)                                    |    |           |                       |                      |                |                  |
|                                 |     | tegrity Money  |       | •                     | 214,566         | 32,338                                      |    |           |                       |                      |                |                  |
|                                 |     | IB Certificate |       |                       | 651,894         | 0                                           |    |           |                       |                      |                |                  |
|                                 |     | oloTrust       |       |                       | 2,512,475       | 4,151,803                                   |    |           |                       |                      |                |                  |
|                                 | То  | tal Cash in Ba | ank   |                       | <br>\$3,620,876 | \$4,133,059                                 |    |           |                       |                      |                |                  |
|                                 |     |                |       |                       |                 |                                             |    |           |                       |                      |                |                  |

#### Footnotes:

 $(1)\;$  Local Revenues for MTD are below budget (37%) (no student fees) and YTD are 3%.

(2) State Revenues for MTD & YTD are on target (97%) and 8.1%

(3) Instructional program expenditures are below budget and Pupil Servies are slightly over budget for MTD but under for YTD.